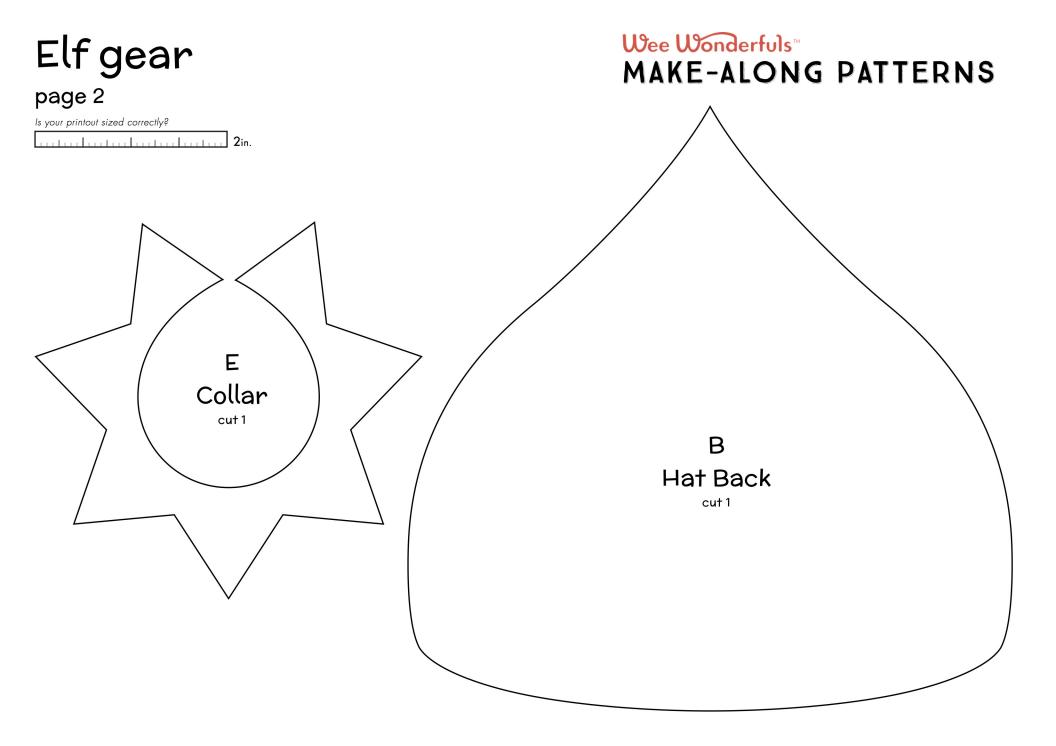

## Elf gear

bell

Materials Needed: 10"x15" fleece or felted wool 5"x5" body fabric С Ear cut 4 from body fabric Α Hat Front cut 1 D Boot

Wee Wonderfuls<sup>M</sup> MAKE-ALONG PATTERNS

cut 4

o tra la cata

2in.

2. Hat. Pin ears to right side of Hat Front (A). After pinning in place, pin the tips of the ears down over ears so that they will be safely out of the way and not get caught in the seam. (fig. b) Pin the Hat Back (B) to front with right sides together and sew along outer edge. (fig. c) Turn right side out. Sew bell to point.

3. Collar. Sew snap closure onto open ends so collar will fasten around neck.

4. Boots. With right sides together, sew two of the Boot (D) pieces together along outer edges. (fig. d) Repeat with other two pieces. Turn right side out.