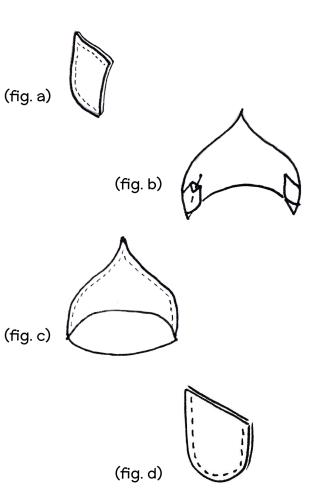

## Elfgear

Is your printout sized correctly?

all seam allowances are 1/4" unless otherwise noted

2in

1. Ear. With right sides together, sew two of the Ear (C) pieces together along outer edges. (fig. a) Repeat with other two pieces. Clip tips, turn right side out and stuff lightly.

2. Hat. Pin ears to right side of Hat Front (A). After pinning in place, pin the tips of the ears down over ears so that they will be safely out of the way and not get caught in the seam. (fig. b) Pin the Hat Back (B) to front with right sides together and sew along outer edge. (fig. c) Turn right side out. Sew bell to point.

3. Collar. Sew snap closure onto open ends so collar will fasten around neck.

4. Boots. With right sides together, sew two of the Boot (D) pieces together along outer edges. (fig. d) Repeat with other two pieces. Turn right side out.